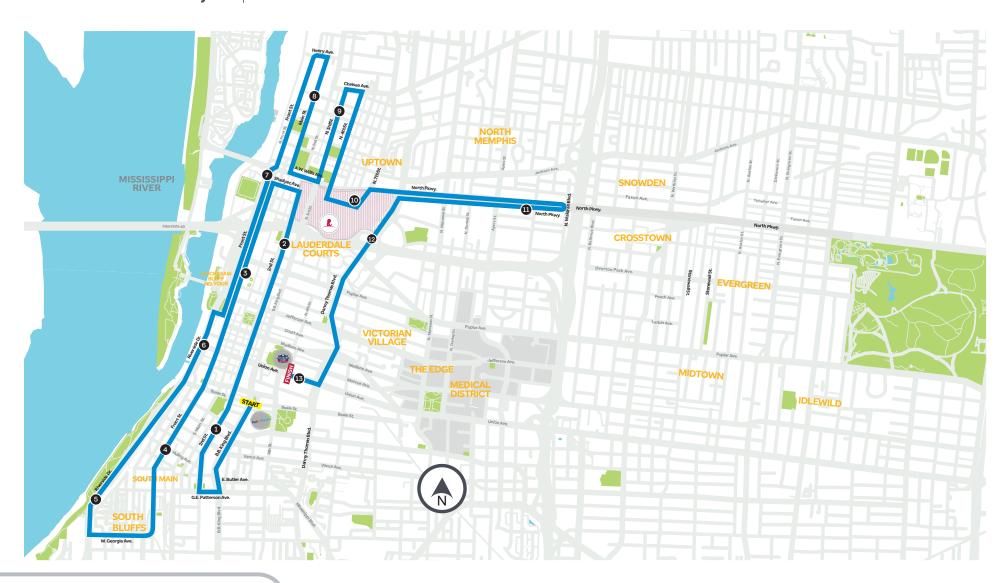

## **2024 HALF MARATHON COURSE MAP**

AND TURN-BY-TURN

## 2024 HALF MARATHON

## TURN-BY-TURN

- START: Head south on B.B. King Blvd. near Beale St.
- Turn right onto GE Patterson Ave.
- → Turn right onto 2nd St.
- **1** MILE 1: On 2nd St. (just south of M.L.K. Jr. Ave.)
- **2** MILE 2: On 2nd St. (between Exchange Ave. and Market St.)
- f Turn left onto Shadyac Ave.
- ★ Turn left onto Front St.
- **3** MILE 3: On Front St (near Adams Ave.)
- 4 MILE 4: On Front St (between Talbot Ave. and Huling Ave.)
- Turn right onto Georgia Ave.
- Turn right onto Riverside Dr.
- 5 MILE 5: On Riverside Dr.
- 6 MILE 6: On Riverside Dr. (near Union Ave.)
- Turn right onto Court Ave.
- f Turn left onto Front St.
- **7** MILE 7: On Front St. (near Shadyac Ave.)
- Turn right onto Henry Ave.
- → Turn right onto Main St.
- 8 MILE 8: On Main St. (near Keel Ave.)
- f Turn left onto A.W. Willis Ave.
- ★ Turn left onto 3rd St.

- 9 MILE 9: On 3rd St. (between Looney Ave. and Keel Ave.)
- → Turn right onto Chelsea Ave.
- → Turn right onto 4th St.
- ↑ Continue through 4th St. gate into St. Jude Campus
- f Turn left onto Danny Thomas Place
- ↑ Follow the route through St. Jude Campus
- 10 MILE 10: On St. Jude Campus
- ★ Turn left onto Danny Thomas Place
- Turn right onto A.W. Willis Ave. to exit
- ↑ Continue on North Pkwy.
- Take the turnaround near N. Waldran Blvd.
- **11 MILE 11:** On North Pkwy., just after turnaround.
- f Turn left onto Danny Thomas Blvd.
- MILE 12: On Danny Thomas Blvd. (on I-40 bridge)
- → Head up exit ramp toward Union Ave.
- MILE 13: On Union Ave.
- **FINISH:** On Union Ave., adjacent to AutoZone Park.